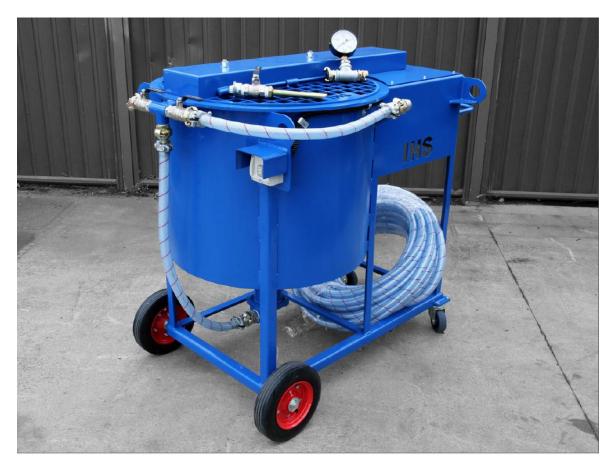

## SINGLE BOWL GROUT PUMP PLANT DATA SHEET

The IHS single bowl single phase grout pump is the perfect pump for small to medium grout jobs. It is a compact grout pump with up to 45L/min at maximum pressures of 5.5bar. Easy setup and rapid response times.

## Features:

- Suitable for a variety of viscosities
- Steel mesh hinged safety cover
- Fully enclosed drive system
- Solid from wheels
- Rear castor wheels
- Removable panels for easy maintenance
- Adjustable chain/belt tension
- Four lifting points for easy positioning at any location

| TECHNICAL DATA    |                         |
|-------------------|-------------------------|
| CAPACITY          | 8-12 X 20KG BAGS — 150I |
| POWER             | 1 PHASE 240V            |
| MAXIMUM FLOW RATE | 45L/MIN                 |
| MAXIMUM PRESSURE  | 5.5 BAR                 |
| DIMENSIONS        | 1443mm x 908mm x 1189mm |
| WEIGHT            | 220kg                   |