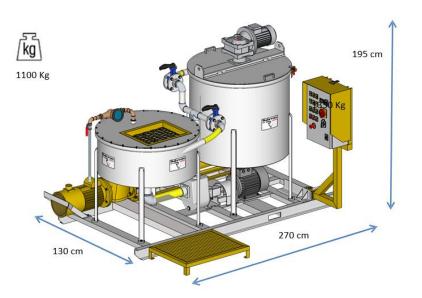

It is the perfect production machine with a 700L holding tank capacity and a production flow rate of up to 166L/min at a constant flow, with maximum pressures of 20 bar, provided by the progressive cavity pump.

The Injection/Mixing grout unit "Minigrout II S" comprises the following essential elements:

- High shear mixer
- Agitation tank
- Mixer pump
- Pumping unit (progressive cavity pump)
- Electrical cabinet + control panel
- Electric motors

| TECHNICAL DATA        |                               |
|-----------------------|-------------------------------|
| ELECTRIC MOTORS       | 7,5 KW HIGH SHEAR MIXER       |
|                       | 1,5 KW AGITATOR               |
|                       | 7,5 KW GROUTING PUMP          |
| MIXING TANK CAPACITY  | 350 LITRES - HIGH SHEAR MIXER |
| HOLDING TANK CAPACITY | 700L - AGITATOR               |