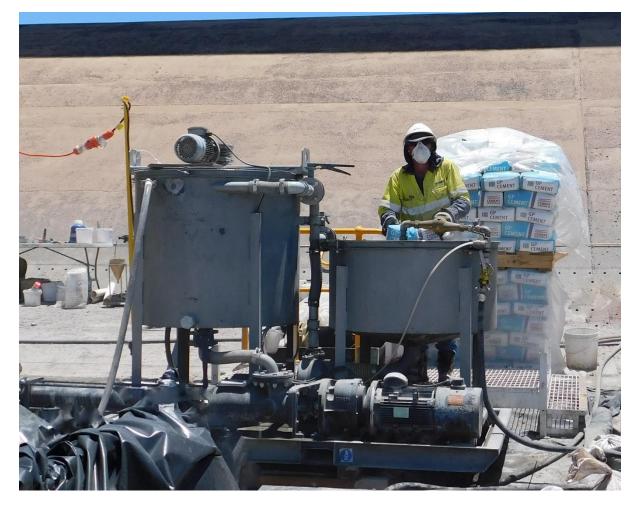

## ITALSWISS MINIGROUT II-S GROUT PUMP PLANT DATA SHEET

The MINIGROUT II-S is a modern multifunctional grouting unit that can be deployed in a wide variety of work site environments. It is suitable for the mixing of water-bentonite / cement and other additives.

The Injection/Mixing grout unit "Minigrout II S" comprises the following essential elements:

- High shear mixer
- Agitation tank
- Mixer pump
- Pumping unit (progressive cavity pump)
- Electrical cabinet + control panel
- Electric motors

The ItalSwiss II-S is equipped with the following Safety devices:

- A safety device reduces the speed of the motor to preserve his integrity when pressure go above 20 bar
- Safety grating with bag breaker to facilitate easy adding of cement while body parts are protected from contact with the agitator.
- Emergency buttons to shut down the machine
- Agitator proximity sensor on the lid shutting the mixer down when the lid is not properly closed.
- Plastic covers for the shaft of the cavity pump